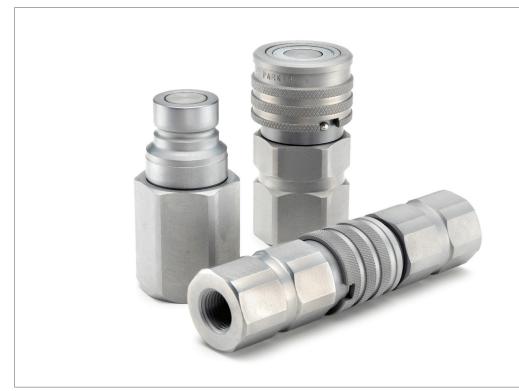

The revised and updated FEM and FEC series has plug profile and exceeding the requirement according to ISO 16028 specifications. It is compatible with other series complying with the same standard. These couplings offer a spillage free disconnection, minimal oil loss during uncoupling and are also easy to clean as they have flat face valves/bodies.

#### **Technical specifications**

Thanks to the valve design, the coupling has a minimum pressure

drop, and achieves maximum cost effectiveness.

The new FEM series is very resistant to vibrations and other mechanical stress. Whether being used in mobile hydraulics, transport or construction industry, the process of connection and disconnection is fast and safe, with the safety locking at sleeve