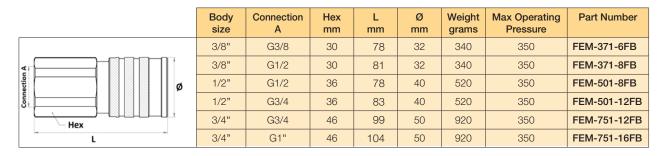

# Product Dimensions

### Hydraulic Flat Face Quick Coupling with ISO 16028 Profile, Series FEM

© 2021 Parker Hannifin Corporation

LEAF/3800-FEM-Series/UK 06/2021

EMEA Product Information Centre Free phone: 00 800 27 27 5374

(from AT, BE, CH, CZ, DE, DK, EE, ES, FI, FR, IE, IL, IS, IT, MT, NL, NO, PL, PT, RU, SE, SK, UK, ZA)