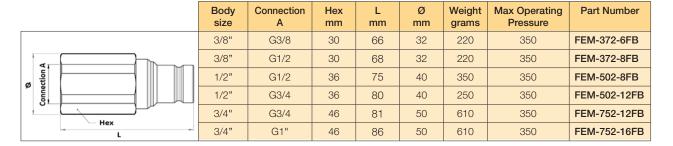

# Product Dimensions

### Hydraulic Flat Face Quick Coupling with ISO 16028 Profile, Series FEM

© 2021 Parker Hannifin Corporation

LEAF/3800-FEM-Series/UK 06/2021

EMEA Product Information Centre Free phone: 00 800 27 27 5374

(from AT, BE, CH, CZ, DE, DK, EE, ES, FI, FR, IE, IL, IS, IT, MT, NL, NO, PL, PT, RU, SE, SK, UK, ZA)